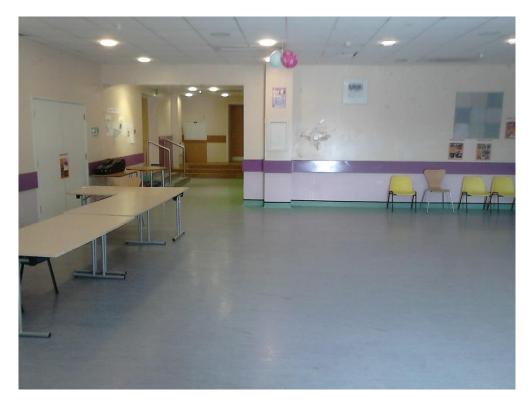

Space (albeit limited) was allocated for rehearsals within the sports block, which also acted as a temporary bar area in the evenings – each group hosts a social night for other groups during the festival. A large marquee was located externally at the rear of the sports block for catering purposes – food was brought in and heated within the marquee if required.

## Site Visits – 16<sup>th</sup>, 17<sup>th</sup> & 18<sup>th</sup> August 2017

Sports Block Rehearsal Space/Bar Area

Sports Block Rehearsal Space/Bar Area