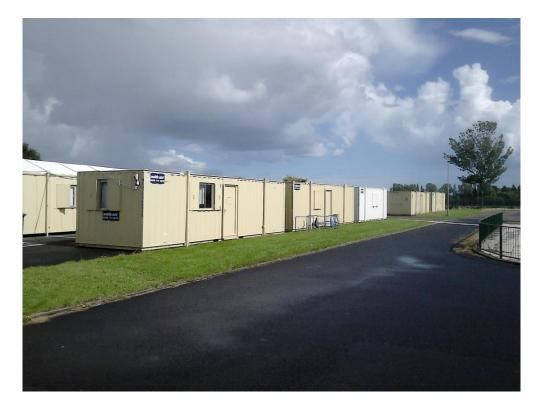

Requirements for BIFF include the need to provide areas for:

- Sleeping
- Eating
- Rehearsals

All three of these elements are critical to the success of the festival in its current format.

Within the sports block, three sports halls (two for females and one for males) provided temporary sleeping facilities, with hired fencing and fire-resistant meshing providing segregation between the various groups – beds are BIFF property and are held in storage during the rest of the year. Cabins were being used outside of the sports block for additional accommodation.

### Site Visits – 16<sup>th</sup>, 17<sup>th</sup> & 18<sup>th</sup> August 2017

External Accommodation (Rear of Sports Block)

External Accommodation (Rear of Sports Block)