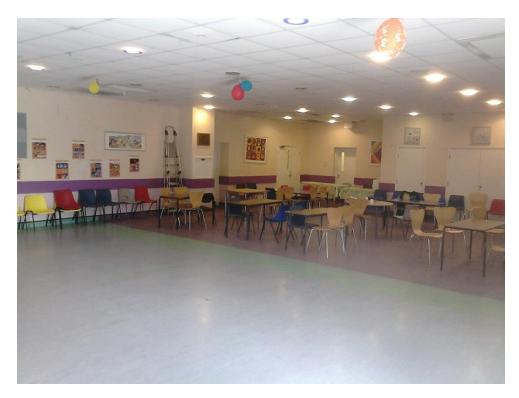

Space (albeit limited) was allocated for rehearsals within the sports block, which also acted as a temporary bar area in the evenings – each group hosts a social night for other groups during the festival. A large marquee was located externally at the rear of the sports block for catering purposes – food was brought in and heated within the marquee if required.

## Site Visits – 16<sup>th</sup>, 17<sup>th</sup> & 18<sup>th</sup> August 2017

Sports Block Rehearsal Space/Bar Area

Sports Block Rehearsal Space/Bar Area