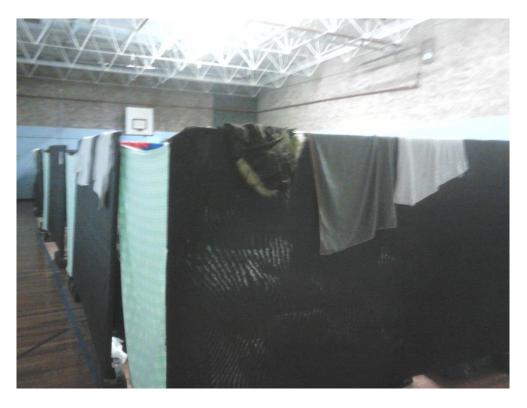

Requirements for BIFF include the need to provide areas for:

- Sleeping
- Eating
- Rehearsals

All three of these elements are critical to the success of the festival in its current format.

Within the sports block, three sports halls (two for females and one for males) provided temporary sleeping facilities, with hired fencing and fire-resistant meshing providing segregation between the various groups – beds are BIFF property and are held in storage during the rest of the year. Cabins were being used outside of the sports block for additional accommodation.